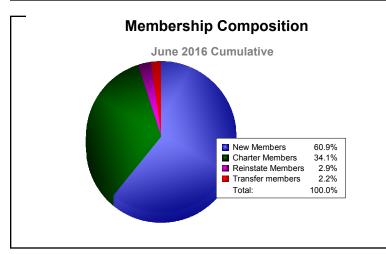

District 25 G

As of June 2016 Cumulative

| Year      | New<br>Clubs | Dropped<br>Clubs | Gain/<br>Loss<br>Clubs | New<br>Members | Charter<br>Members | Reinstate<br>Members | Transfer<br>Members | Total<br>Member<br>Added | Total<br>Members<br>Dropped | Gain/<br>Loss<br>Members |
|-----------|--------------|------------------|------------------------|----------------|--------------------|----------------------|---------------------|--------------------------|-----------------------------|--------------------------|
| 2011-2012 | 0            | -3               | -3                     | 91             | 0                  | 3                    | 29                  | 123                      | -233                        | -110                     |
| 2012-2013 | 0            | 0                | 0                      | 110            | 0                  | 8                    | 8                   | 126                      | -129                        | -3                       |
| 2013-2014 | 0            | 0                | 0                      | 96             | 0                  | 6                    | 4                   | 106                      | -143                        | -37                      |
| 2014-2015 | 0            | -3               | -3                     | 112            | 0                  | 8                    | 7                   | 127                      | -179                        | -52                      |
| 2015-2016 | 2            | -1               | 1                      | 84             | 47                 | 4                    | 3                   | 138                      | -143                        | -5                       |
| Average   | 0            | -1               | -1                     | 99             | 9                  | 6                    | 10                  | 124                      | -165                        | -41                      |