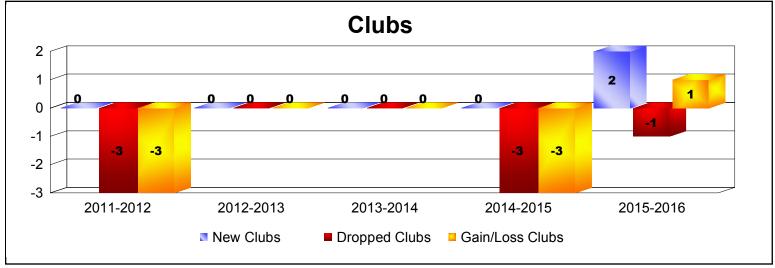

District 25 G

As of June 2016 Cumulative

| Year      | New<br>Clubs | Dropped<br>Clubs | Gain/<br>Loss<br>Clubs | New<br>Members | Charter<br>Members | Reinstate<br>Members | Transfer<br>Members | Total<br>Member<br>Added | Total<br>Members<br>Dropped | Gain/<br>Loss<br>Members |
|-----------|--------------|------------------|------------------------|----------------|--------------------|----------------------|---------------------|--------------------------|-----------------------------|--------------------------|
| 2011-2012 | 0            | -3               | -3                     | 91             | 0                  | 3                    | 29                  | 123                      | -233                        | -110                     |
| 2012-2013 | 0            | 0                | 0                      | 110            | 0                  | 8                    | 8                   | 126                      | -129                        | -3                       |
| 2013-2014 | 0            | 0                | 0                      | 96             | 0                  | 6                    | 4                   | 106                      | -143                        | -37                      |
| 2014-2015 | 0            | -3               | -3                     | 112            | 0                  | 8                    | 7                   | 127                      | -179                        | -52                      |
| 2015-2016 | 2            | -1               | 1                      | 84             | 47                 | 4                    | 3                   | 138                      | -143                        | -5                       |
| Average   | 0            | -1               | -1                     | 99             | 9                  | 6                    | 10                  | 124                      | -165                        | -41                      |