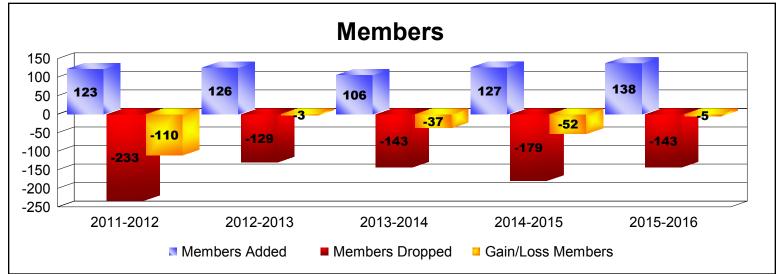

District 25 G

As of June 2016 Cumulative

| Year      | New<br>Clubs | Dropped<br>Clubs | Gain/<br>Loss<br>Clubs | New<br>Members | Charter<br>Members | Reinstate<br>Members | Transfer<br>Members | Total<br>Member<br>Added | Total<br>Members<br>Dropped | Gain/<br>Loss<br>Members |
|-----------|--------------|------------------|------------------------|----------------|--------------------|----------------------|---------------------|--------------------------|-----------------------------|--------------------------|
| 2011-2012 | 0            | -3               | -3                     | 91             | 0                  | 3                    | 29                  | 123                      | -233                        | -110                     |
| 2012-2013 | 0            | 0                | 0                      | 110            | 0                  | 8                    | 8                   | 126                      | -129                        | -3                       |
| 2013-2014 | 0            | 0                | 0                      | 96             | 0                  | 6                    | 4                   | 106                      | -143                        | -37                      |
| 2014-2015 | 0            | -3               | -3                     | 112            | 0                  | 8                    | 7                   | 127                      | -179                        | -52                      |
| 2015-2016 | 2            | -1               | 1                      | 84             | 47                 | 4                    | 3                   | 138                      | -143                        | -5                       |
| Average   | 0            | -1               | -1                     | 99             | 9                  | 6                    | 10                  | 124                      | -165                        | -41                      |